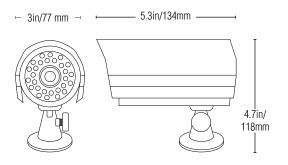

# Specifications:

| Image Sensor:       | 1/3" High Resolution Color CCD               |
|---------------------|----------------------------------------------|
| Lens:               | Varifocal (4 - 9 mm)                         |
| Horizontal Res.:    | 480 TV lines                                 |
| # Effective Pixels: | 768 (H) x 494 (V) (380K)                     |
| Sync. System:       | Internal Sync.                               |
| S/N Ratio:          | 45dB (AGC Off)                               |
| Electronic Shutter: | 1/60 ~ 1/10,000 Sec.                         |
| LED:                | 16 LEDs                                      |
| MIn. Illumination:  | 0 Lux (LED on)                               |
| IR Distance:        | 50 ft. / 15 m.                               |
| Video Output:       | 1.0Vp-p @ 75 ohms                            |
| Power Requirement:  | 12V DC / 24V AC                              |
| IP Rating:          | IP67                                         |
| Operating Temp:     | -10°~ 50°C (14°F ~ 122°F)                    |
| Storage Temp:       | -20°~ 60°C (-4°F ~ 140°F )                   |
| Dimension:          | 3"/77mm (w) x 5.3"/134mm(D) X 4.7"/118mm (H) |

### Dimension: